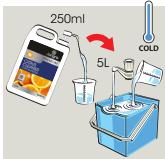

### Heavy Dirt and Grease

Use appropriate
PPE as indicated
in the Safety Data
Sheet and place
Safety Signs.

2 Prepare surface.

Dilute 250ml per 5 litres of cold water for mopping or 30ml per 600ml of cold water for spraying.