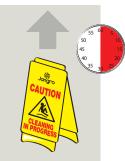

Damp mop floor or spray solution directly onto a cloth and clean the surface.

Once surface is dry, remove Safety Signs.

Damp mop floor or spray solution directly onto a cloth and clean the surface.

Once surface is dry, remove Safety Signs.

Areas of use

**Health & Safety** 

Scan for further product details www.jangro.net