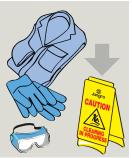

### Heavy Dirt and Grease

Use appropriate
PPE as indicated
in the Safety Data
Sheet and place
Safety Signs.

2 Prepare surface.

Dilute 250ml per 5 litres of cold water for mopping or 30ml per 600ml of cold water for spraying.

#### General Cleaning

Use appropriate
PPE as indicated
in the Safety Data
Sheet and place
Safety Signs.

2 Prepare surface.

3 Dilute 50ml per 5 litres of cold water for mopping or 12ml per 600ml of water for spraying.