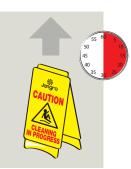

Damp mop floor or spray solution directly onto a cloth and clean the surface.

Once surface is dry, remove Safety Signs.

Damp mop floor or spray solution directly onto a cloth and clean the surface.

Once surface is dry, remove Safety Signs.

Areas of use

**Health & Safety** 

Scan for further product details www.jangro.net