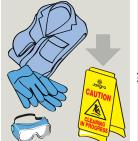

### Heavy Dirt and Grease

Use appropriate
PPE as indicated
in the Safety Data
Sheet and place
Safety Signs.

2 Prepare surface.

Dilute 250ml per 5 litres of cold water for mopping or 30ml per 600ml of cold water for spraying.

#### General Cleaning

Use appropriate
PPE as indicated
in the Safety Data
Sheet and place
Safety Signs.

2 Prepare surface.

3 Dilute 50ml per 5 litres of cold water for mopping or 12ml per 600ml of water for spraying.