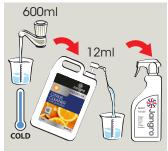

#### General Cleaning

Use appropriate
PPE as indicated
in the Safety Data
Sheet and place
Safety Signs.

2 Prepare surface.

3 Dilute 50ml per 5 litres of cold water for mopping or 12ml per 600ml of water for spraying.