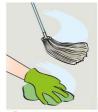

## Enviro K4 Kitchen Sanitiser Concentrate



When dosing concentrate chemicals always use the recommended PPE, and always read the labels to check best practice for handling both the undiluted & ready to use solutions

## **Product Usage Guide**



### **BB472-1**



### **General**



Use appropriate PPE as indicated in the Safety Data Sheet and place Safety Signs.

# PRIME YOUR CONCENTRATE BOTTLE

Close cap, invert the bottle for a few seconds. Turn the bottle upright & dosing cap is primed with 10ml of solution.



Add 2 x 10ml from dosing cap to 5 litres of warm water.



Wipe or mop



Allow to air dry.



Safety Signs

#### **Disinfecting Hard Surfaces**

Passes EN 1276 EN 1650, EN 14476

EN 16615 & EN 16777

at 1:60

To kill bacteria EN1276 & EN16615. 30 seconds contact time.



Use appropriate PPE as indicated in the Safety Data Sheet and place Safety Sians.



Close cap, invert the bottle for a few seconds. Turn the bottle upright & dosina cap is primed with 10ml of solution.



3 Add 1 x 10ml from dosing cap to 600ml cold water in a triager



Gently shake



Spray surface, leave for 30 seconds contact time. Wipe with a sinale use



Safety Sians

### **Health & Safety**

Please refer to relevant **COSHH Safety Data Sheet** 





### **Disinfectina Hard Surfaces**

To kill enveloped viruses e.a. Coronaviruses. EN16777. 1 minute contact time.



Use