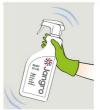

## **PRIME YOUR** CONCENTRATE BOTTLE

Close cap, invert the bottle for a few seconds. Turn the bottle upright & dosing cap is primed with 10ml of solution.

Add 2 x 10ml from dosing cap to 600ml cold water in a trigger bottle.

Gently shake to

Clean surface before disinfection

Spray surface,

Remove **6** leave for 1 minute contact time. Wipe with a single use

Safety Signs

www.jangro.net