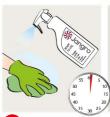

#### **Disinfecting Hard Surfaces**

Passes EN 1276 EN 1650, EN 14476

EN 16615 & EN 16777

at 1:60

To kill bacteria EN1276 & EN16615. 30 seconds contact time.

Use appropriate PPE as indicated in the Safety Data Sheet and place Safety Sians.

### **Disinfectina Hard Surfaces**

To kill enveloped viruses e.a. Coronaviruses. EN16777. 1 minute contact time.

Use appropriate PPE as indicated in the Safety Data Sheet and place Safety Signs.

Gently shake to

Clean surface before disinfection

Spray surface,

Remove **6** leave for 1 minute contact time. Wipe with a single use

Safety Signs

www.jangro.net