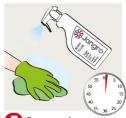

Close cap, invert the bottle for a few seconds. Turn the bottle upright & dosina cap is primed with 10ml of solution.

3 Add 1 x 10ml from dosing cap to 600ml cold water in a triager

Gently shake

Spray surface, leave for 30 seconds contact time. Wipe with a sinale use