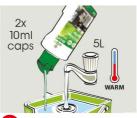

# PRIME YOUR CONCENTRATE BOTTLE

Close cap, invert the bottle for a few seconds. Turn the bottle upright & dosing cap is primed with 10ml of solution.

Add 2 x 10ml from dosing cap to 5 litres of warm water.