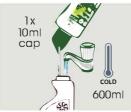

Close cap, invert the bottle for a few seconds. Turn the bottle upright & dosina cap is primed with 10ml of solution.

3 Add 1 x 10ml from dosing cap to 600ml cold water in a triager

Gently shake

Spray surface, leave for 30 seconds contact time. Wipe with a sinale use