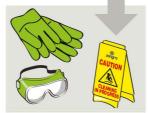

### **General**

Use appropriate PPE as indicated in the Safety Data Sheet and place Safety Signs.

Wipe or mop

Allow to air dry.

Safety Signs

Safety Sians