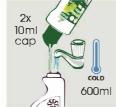

## **PRIME YOUR** CONCENTRATE BOTTLE

Close cap, invert the bottle for a few seconds. Turn the bottle upright & dosing cap is primed with 10ml of solution.

Add 2 x 10ml from dosing cap to 600ml cold water in a trigger bottle.

# PRIME YOUR CONCENTRATE BOTTLE

Close cap, invert the bottle for a few seconds. Turn the bottle upright & dosing cap is primed with 10ml of solution.

Add 2 x 10ml from dosing cap to 5 litres of warm water.