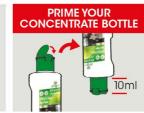

# PRIME YOUR CONCENTRATE BOTTLE

Close cap, invert the bottle for a few seconds. Turn the bottle upright & dosing cap is primed with 10ml of solution.

Add 2 x 10ml from dosing cap to 5 litres of warm water.