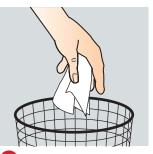

8 Rinse off all traces of lather with clean water.

9 Dry hands thoroughly with a disposable paper towel.

Discard paper towel in waste bin, avoid touching the bin.

Scan me for further product details including COSHH Safety Data Sheet