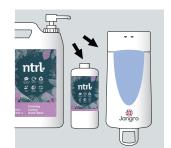

## BF002-5 Foaming Luxury Hand Wash 5L

Use pelican pump on 5L bottle to dispense into smaller bottle or dispenser.

2 Remove any jewellery from hands and wrists to allow effective cleaning. Wet hands with clean water and apply cleanser.