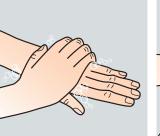

3 Rub hands to produce a lather.

Right palm over theback of the left handand vice versa.

5 Intertwine the fingers of the right hand over theleft and vise versa. Pay particular attention to the areas between fingers and finger nails.