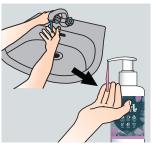

## BF002-5 Foaming Luxury Hand Wash 5L

Use pelican pump on 5L bottle to dispense into smaller bottle or dispenser.

2 Remove any jewellery from hands and wrists to allow effective cleaning. Wet hands with clean water and apply cleanser.