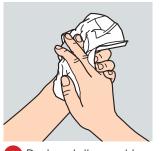

8 Rinse off all traces of lather with clean water.

9 Dry hands thoroughly with a disposable paper towel.

Discard paper towel in waste bin, avoid touching the bin.

Scan me for further product details including COSHH Safety Data Sheet