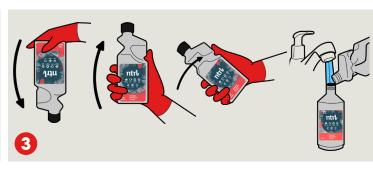

## BF030-1 **Probiotic Washroom Cleaner**

Washroom Surfaces

Place safety sign.

Use appropriate PPE as indicated in the safety data sheet.

Invert the dosing bottle to fill the measuring chamber, then invert trap desired amount.

Tilt, using the chamber to dispense correct measure. Dilute with cold water 1x10ml (1:60) to 600ml of water.

Spray solution onto cloth or directly onto surface, then wipe. No rinsing necessary.

Remove safety sign.