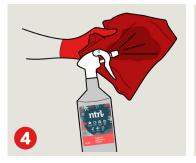

Tilt, using the chamber to dispense correct measure. Dilute with cold water 1x10ml (1:60) to 600ml of water.

Spray solution onto cloth or directly onto surface, then wipe. No rinsing necessary.

Remove safety sign.