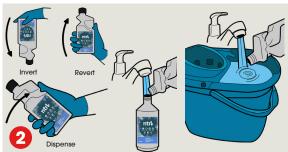

## BF068-1 **Probiotic Multi-Surface Cleaner**

For use on floors, walls & Surfaces

Place safety Sign & equip the appropriate PPE as indicated in SDS.

Invert, revert and dispense the correct amount. Dilute 1x4ml to 600ml of cold water (1:150). For mopping, dilute 1x30ml to 5 litres of cold water (1:200).

in the dispensing

chamber.