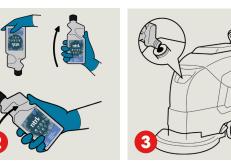

## BF068-1 **Probiotic Multi-Surface Cleaner**

For use on floors, walls & Surfaces

Place safety Sign & equip the appropriate PPE as indicated in SDS.

Invert, revert and dispense the correct amount. Dilute 1x4ml to 600ml of cold water (1:150). For mopping, dilute 1x30ml to 5 litres of cold water (1:200).

Remove safety signs when dry.

**Areas of Use** 

WARNING

Cleaning equipment must be cleaned with products from the ntrl range, do not mix with other cleaning chemicals.

Invert & revert to trap

the correct amount

in the dispensing

chamber.