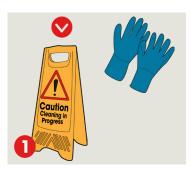

## BF068-1 **Probiotic Multi-Surface Cleaner**

For use on floors, walls & Surfaces

Place safety Sign & equip the appropriate PPE as indicated in SDS.

Invert, revert and dispense the correct amount. Dilute 1x4ml to 600ml of cold water (1:150). For mopping, dilute 1x30ml to 5 litres of cold water (1:200).