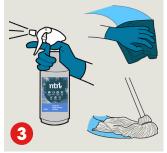

Spray surfaces and Wipe or mop.

Remove safety signs when dry.

Scrubber dryer

Place safety Sign & equip the appropriate PPE as indicated in SDS.

Dilute 1x30ml to 10 litres of cold water (1:300).

Clean floor & leave to dry.