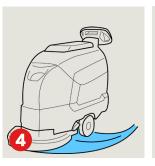

Spray surfaces and Wipe or mop.

Remove safety signs when dry.

Scrubber dryer

Place safety Sign & equip the appropriate PPE as indicated in SDS.

Dilute 1x30ml to 10 litres of cold water (1:300).

Clean floor & leave to dry.