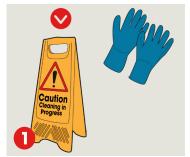

## BF068-1 **Probiotic Multi-Surface Cleaner**

For use on floors, walls & Surfaces

Place safety Sign & equip the appropriate PPE as indicated in SDS.

Invert, revert and dispense the correct amount. Dilute 1x4ml to 600ml of cold water (1:150). For mopping, dilute 1x30ml to 5 litres of cold water (1:200).

Remove safety signs when dry.

**Areas of Use** 

WARNING

Cleaning equipment must be cleaned with products from the ntrl range, do not mix with other cleaning chemicals.

Invert & revert to trap

the correct amount