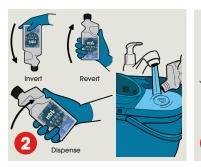

## BF080-1 **Surface Sanitiser Fragranced**

For use on floors, tables & sinks

Place safety Sign & equip the appropriate PPE as indicated in SDS.

Invert, revert and dispense the correct amount. Dilute 2x6ml to 600ml of cold water (1:50).

Invert & revert to trap the correct amount. Dilute 4x25ml to 5 litres of cold water (1.50).

**Areas of Use** 

WARNING

Cleaning equipment must be cleaned with products from the ntrl range, do not mix with other cleaning chemicals.