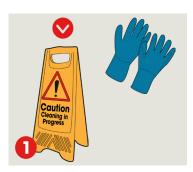

## BF080-1 **Surface Sanitiser Fragranced**

For use on floors, tables & sinks

Place safety Sign & equip the appropriate PPE as indicated in SDS.

Invert, revert and dispense the correct amount. Dilute 2x6ml to 600ml of cold water (1:50).