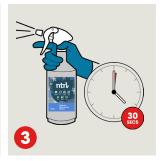

Spray surfaces and leave for 30 seconds.

Remove safety signs when dry.

Place safety Sign & equip the appropriate PPE as indicated in SDS.

Wipe/mop surface. Allow 30 seconds contact time.

Remove safety signs when dry.