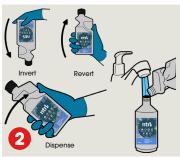

## BF080-1 **Surface Sanitiser Fragranced**

For use on floors, tables & sinks

Place safety Sign & equip the appropriate PPE as indicated in SDS.

Invert, revert and dispense the correct amount. Dilute 2x6ml to 600ml of cold water (1:50).